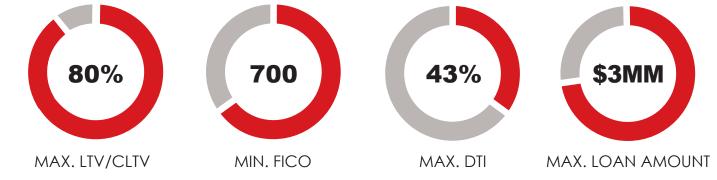

## **PROGRAM HIGHLIGHTS**

Program code JPW 30 | JPW 15 | JPW 10/6 | JPW 7/6 | JPW 5/6

- ✤ 30 & 15 YEAR FIXED, 5/6, 7/6 & 10/6 ARM
- Owner Occupied, 2nd Home & Investment
- SFR, PUD, Condo, 1-4 Units
- Owner Occupied:
  - 80% LTV with 700 FICO up to  $\$2\mathrm{M}$
  - Cash-Out: 80% LTV with 720 FICO up to \$1M
- Investment: 70% LTV with 720 FICO up to \$1MM
- Gift Funds allowed after 5% from own funds
- \* Refer to guideline for more details
- \* Refer to page 5 of rate sheet